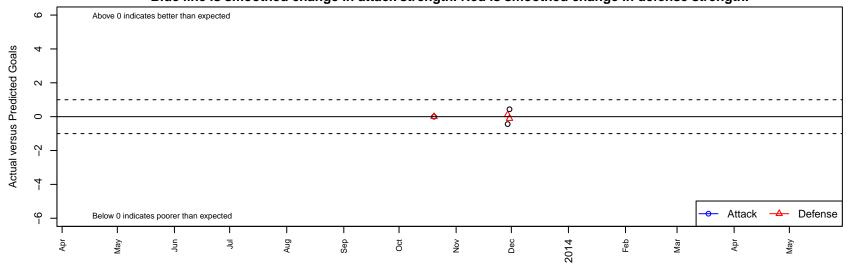

Legends FC South B97

Dots are actual minus expected GF (blue circles) and GA (red triangles).

Blue line is smoothed change in attack strength. Red is smoothed change in defense strength.

|       | date       | home                  |   | away                     |   | venue                                  | pred.home | pred.away |
|-------|------------|-----------------------|---|--------------------------|---|----------------------------------------|-----------|-----------|
| 20256 | 2013-11-30 | Legends FC South B97  | 1 | Palo Alto SC 98 Blue B97 | 5 | Nomads Thanksgiving 2nd Division U16   | 0.56      | 4.89      |
| 19818 | 2013-11-29 | Riverside FC MGFM B97 | 3 | Legends FC South B97     | 0 | Nomads Thanksgiving 2nd Division U16   | 3.11      | 0.44      |
| 15539 | 2013-10-20 | Chelsea SC White B97  | 1 | Legends FC South B97     | 1 | SoCal DL Fall Showcase All Flights U16 | 1.00      | 1.00      |